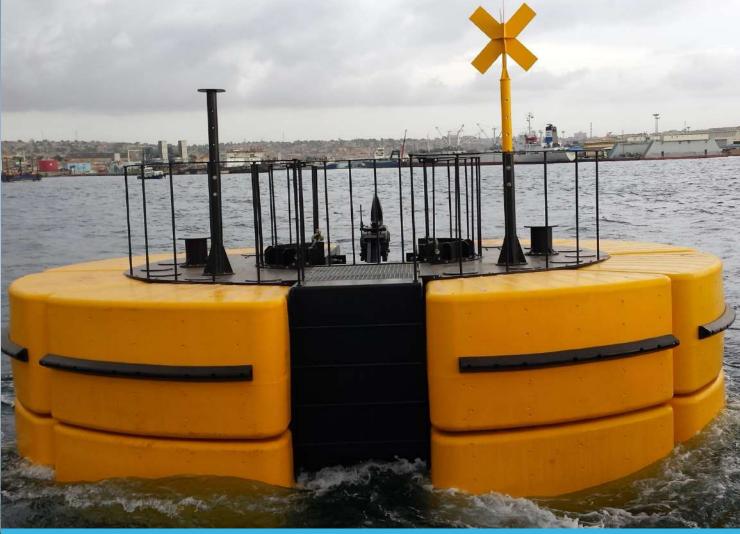

## CATAMARAN BUOY

#### What is a catamaran buoy?

- ► It is a mooring buoy, patented by Resinex at the end of 80', designed with a unique leverage system (Multi-Lever System) in order to balance the ship mooring tension so that the buoy mantains the horizontal position, also under the worst working condition.
- ► The system, during the years, has evolved in terms of materials and engineering solutions that has always increased more the product safety and the quality.

### Which are the advantages compared to the traditional mooring buoys?

- ▶ It guarantees the maximum safety for the operators and in the case of emergency
- The entire system avoids that the buoy, in mooring condition, presents strong oscillations that caused a risk for the people's and ship safety