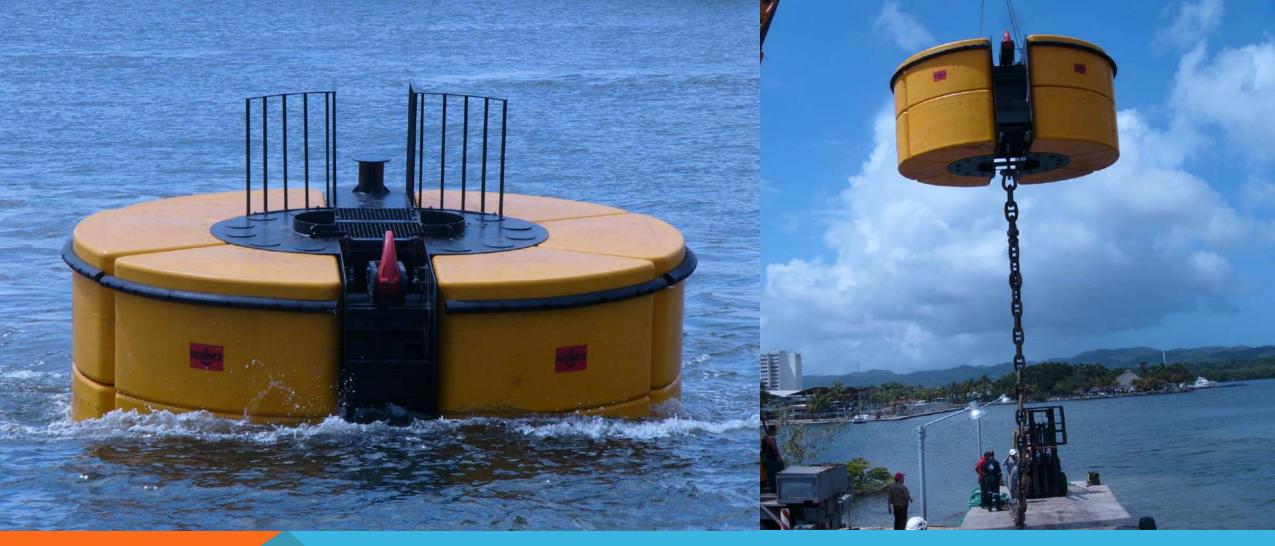

Refurbishment of the previous buoys

Venezuela 2010

Diameter: 4.3 m

Height: 2.2 m

Tenerife 2010

Diameter: 5 m

Height: 2.2 m

SWL: 150 t