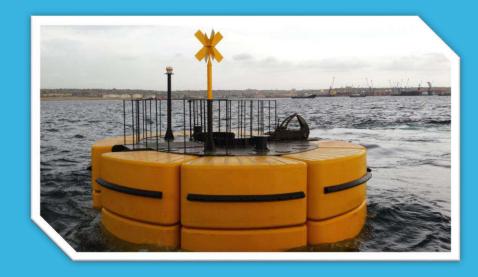

## CATAMARAN BUOY

#### What is a catamaran buoy?

- ► It is a mooring buoy, patented by Resinex at the end of 80', designed with a unique leverage system (Multi-Lever System) in order to balance the ship mooring tension so that the buoy mantains the horizontal position, also under the worst working condition.
- ► The system, during the years, has evolved in terms of materials and engineering solutions that has always increased more the product safety and the quality.

### Which are the advantages compared to the traditional mooring buoys?

- ▶ It guarantees the maximum safety for the operators and in the case of emergency
- The entire system avoids that the buoy, in mooring condition, presents strong oscillations that caused a risk for the people's and ship safety