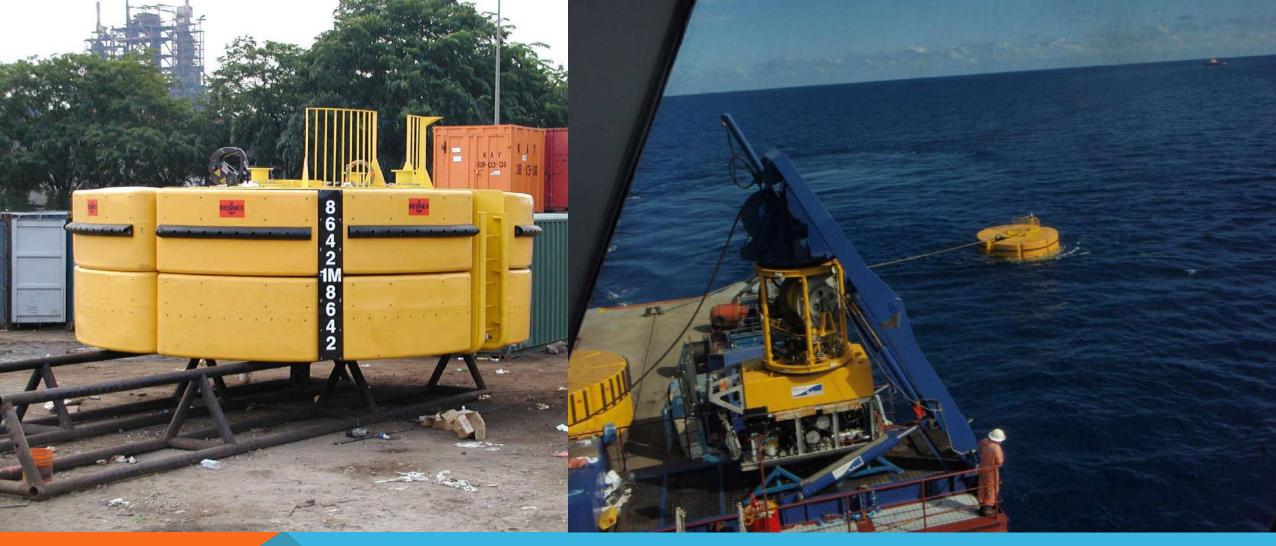

80', designed with a unique leverage system (Multi-Lever System) in order to balance the ship mooring tension so that the buoy mantains the horizontal position, also under the worst working condition.
- ► The system, during the years, has evolved in terms of materials and engineering solutions that has always increased more the product safety and the quality.

### Which are the advantages compared to the traditional mooring buoys?

- ▶ It guarantees the maximum safety for the operators and in the case of emergency
- The entire system avoids that the buoy, in mooring condition, presents strong oscillations that caused a risk for the people's and ship safety





- Modularity
- ► Multi-Lever System
- Stability and safety



# Modularity



## Multi-Lever System



### Stability and Safety



Malaysia 2005

Diameter: 5.8 m

Height: 2 m



Italy 2008

Diameter: 5.8 m

Height: 3 m

SWL: 250 t



Cameroun 2008

Diameter: 4.3 m

Height: 2.2 m

SWL: 90 t



Albania 2008

Diameter: 4.3 m

Height: 1.1 m

SWL: 60 t





Venezuela 2008

Diameter: 4.3 m

Height: 2.2 m



Italy 2009

Diameter: 5.8 m

Height: 2.2 m

SWL: 300 t





Malaysia 2009

Refurbishment of the previous buoys



Venezuela 2010

Diameter: 4.3 m

Height: 2.2 m



Tenerife 2010

Diameter: 5 m

Height: 2.2 m

SWL: 150 t



Italy 2010

Diameter: 4.3 m

Height: 1.1 m

SWL: 50 t



Malaysia 2012

Diameter: 5.8 m

Height: 2.5 m



Malaysia 2014

Diameter: 5.8 m

Height: 2.5 m



Angola 2015

Diameter: 5.8 m

Height: 2 m

SWL: 120 t





Italy 2016

Diameter: 4.3 m

Height: 1.1 m

SWL: 80 t



Egypt 2017

Diameter: 5.0 m

H