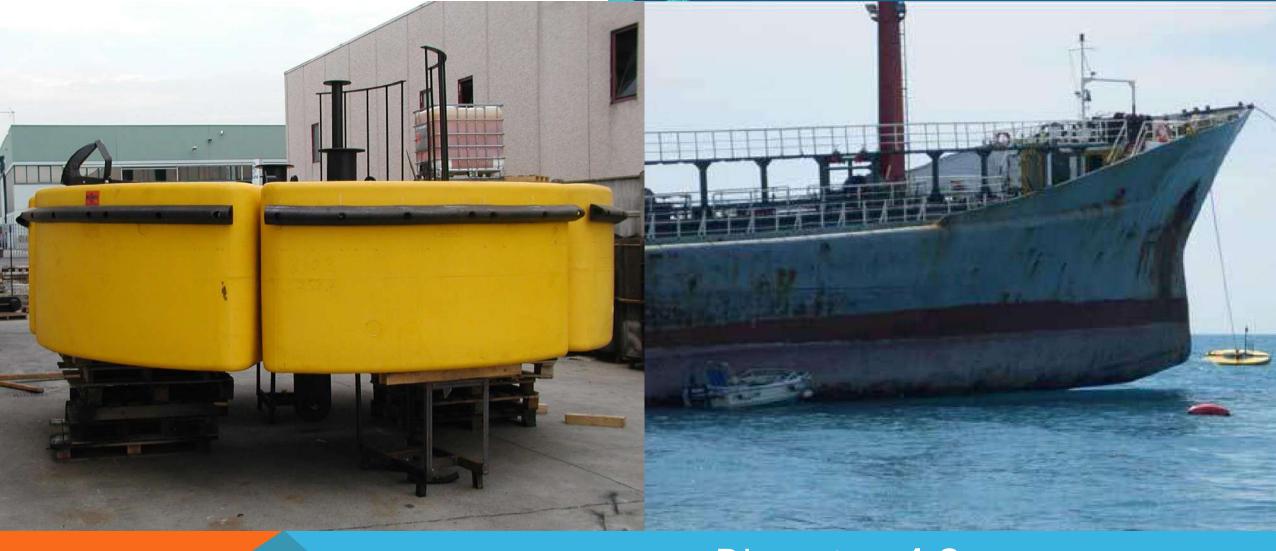

Cameroun 2008

Diameter: 4.3 m

Height: 2.2 m

SWL: 90 t

Albania 2008

Diameter: 4.3 m

Height: 1.1 m

SWL: 60 t

Venezuela 2008

Diameter: 4.3 m

Height: 2.2 m

Italy 2009

Diameter: 5.8 m

Height: 2.2 m

SWL: 300 t

Malaysia 2009