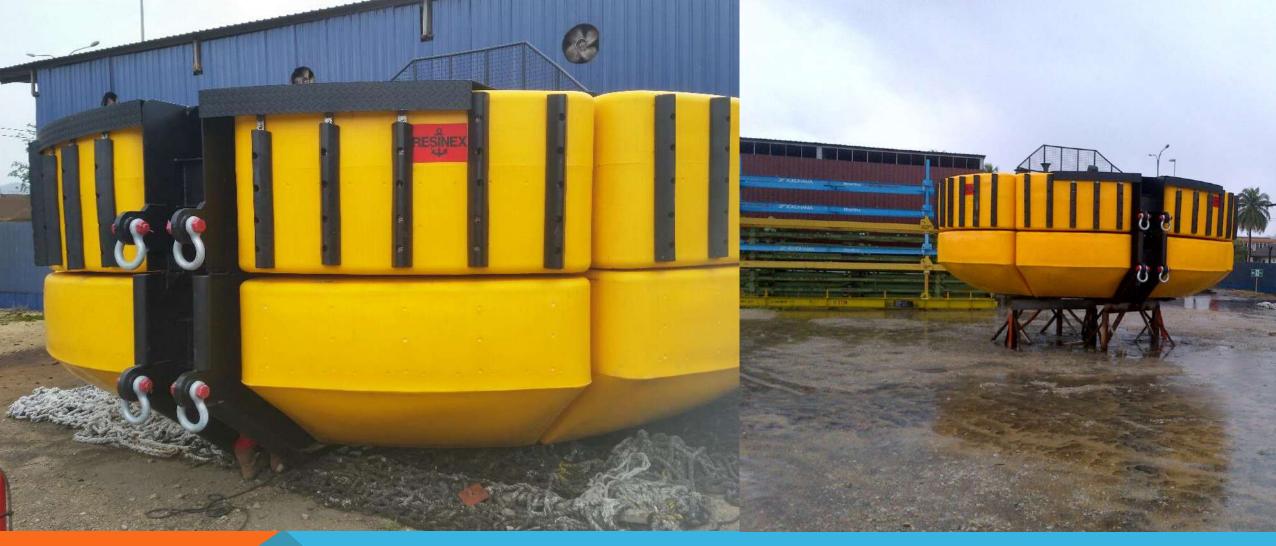

Venezuela 2008

Diameter: 4.3 m

Height: 2.2 m

Italy 2009

Diameter: 5.8 m

Height: 2.2 m

SWL: 300 t

Malaysia 2009

Refurbishment of the previous buoys

Venezuela 2010

Diameter: 4.3 m

Height: 2.2 m

Tenerife 2010

Diameter: 5 m

Height: 2.2 m

SWL: 150 t