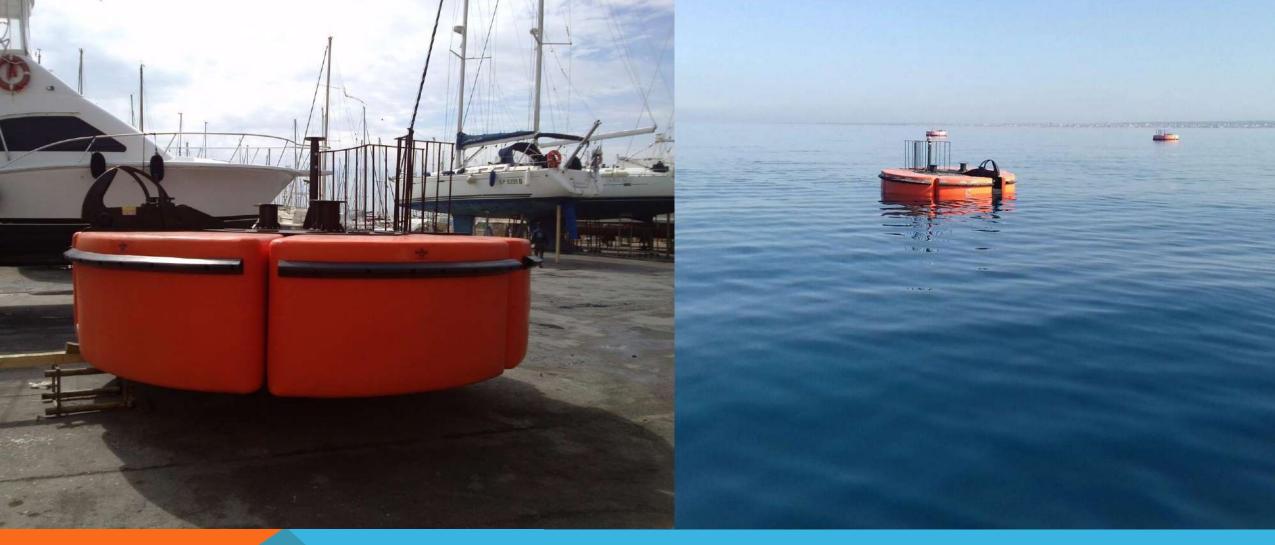

### Stability and Safety

Malaysia 2005

Diameter: 5.8 m

Height: 2 m

Italy 2008

Diameter: 5.8 m

Height: 3 m

SWL: 250 t