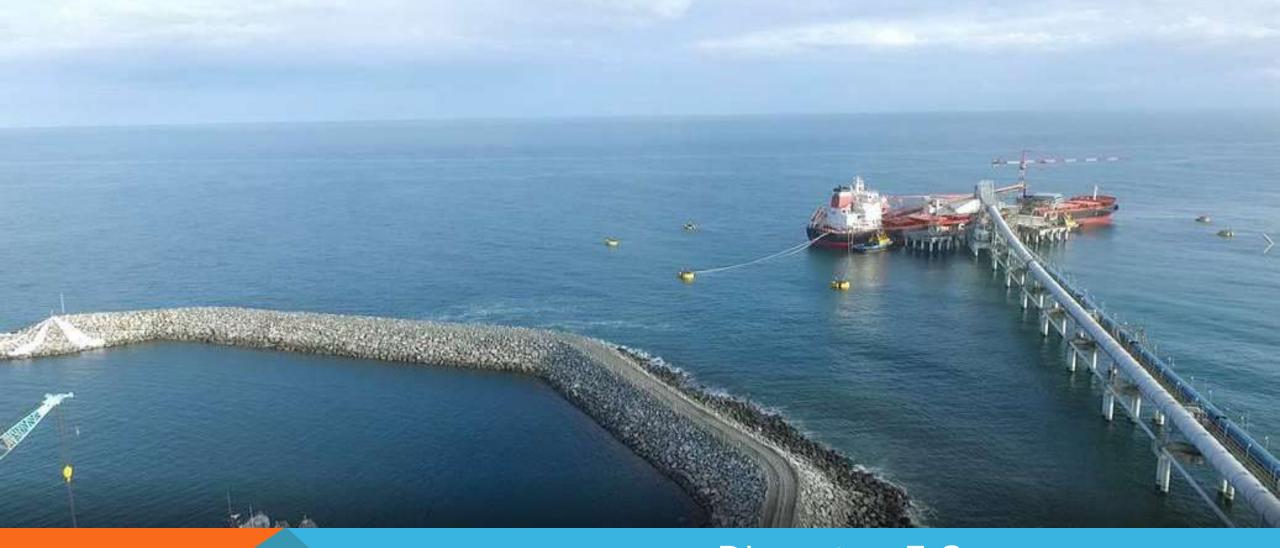

Height: 2 m

Panama 2018

Diameter: 5.8 m

Height: 2 m

Panama 2018

Diameter: 5.8 m

Height: 2 m