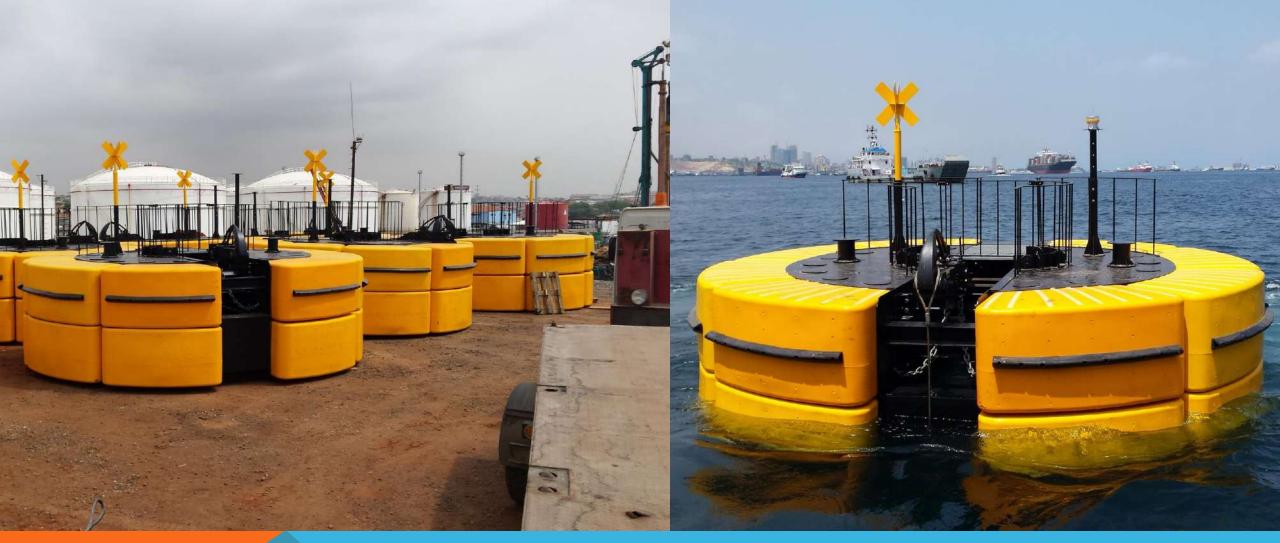

Height: 1.1 m

SWL: 80 t

Egypt 2017

Diameter: 5.0 m

Height: 2.2 m

SWL: 180 t

Panama 2018

Diameter: 5.8 m

Height: 2 m

Panama 2018

Diameter: 5.8 m

Height: 2 m

Panama 2018

Diameter: 5.8 m

Height: 2 m