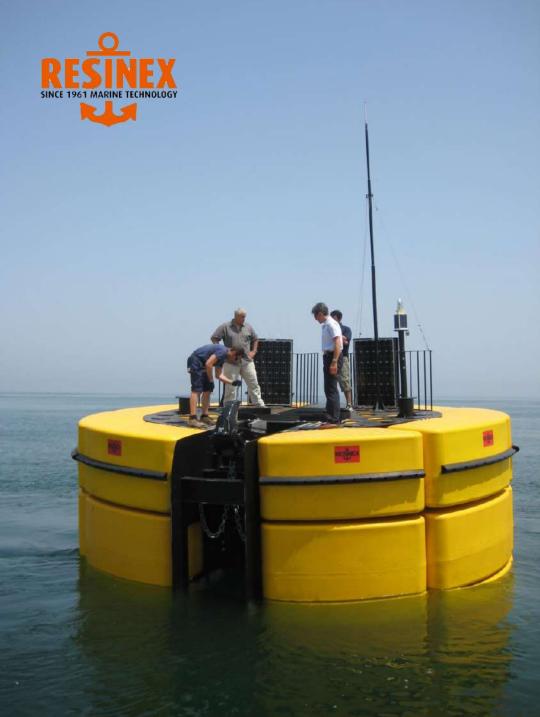

## CATAMARAN BUOY

#### What is a catamaran buoy?

- ► It is a mooring buoy, patented by Resinex at the end of 80', designed with a unique leverage system (Multi-Lever System) in order to balance the ship mooring tension so that the buoy mantains the horizontal position, also under the worst working condition.
- ► The system, during the years, has evolved in terms of materials and engineering solutions that has always increased more the product safety and the quality.

### Which are the advantages compared to the traditional mooring buoys?

- ▶ It guarantees the maximum safety for the operators and in the case of emergency
- The entire system avoids that the buoy, in mooring condition, presents strong oscillations that caused a risk for the people's and ship safety