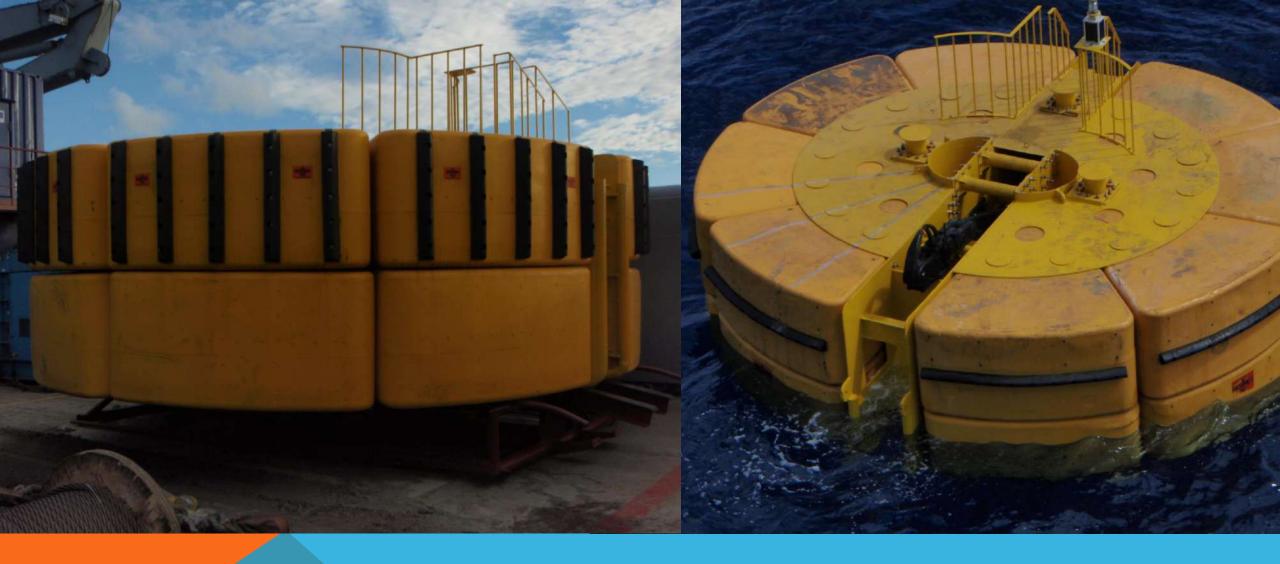

#### What is a catamaran buoy?

- ► It is a mooring buoy, patented by Resinex at the end of 80', designed with a unique leverage system (Multi-Lever System) in order to balance the ship mooring tension so that the buoy mantains the horizontal position, also under the worst working condition.
- ► The system, during the years, has evolved in terms of materials and engineering solutions that has always increased more the product safety and the quality.

## Multi-Lever System