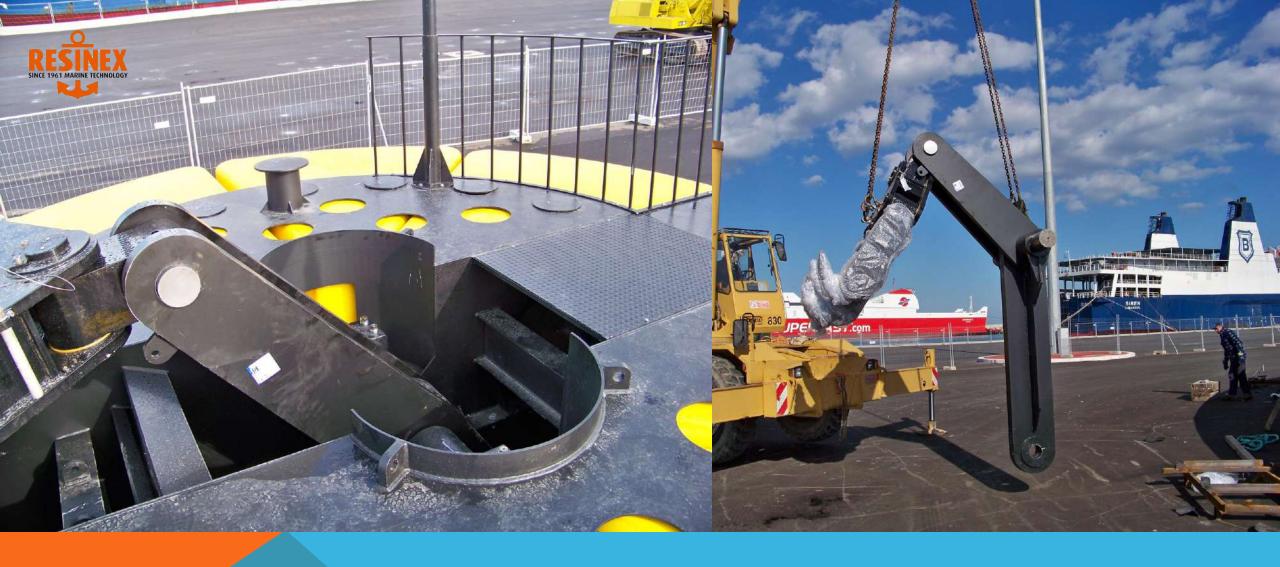

is a mooring buoy, patented by Resinex at the end of 80', designed with a unique leverage system (Multi-Lever System) in order to balance the ship mooring tension so that the buoy mantains the horizontal position, also under the worst working condition.
- ► The system, during the years, has evolved in terms of materials and engineering solutions that has always increased more the product safety and the quality.

### Which are the advantages compared to the traditional mooring buoys?

- ▶ It guarantees the maximum safety for the operators and in the case of emergency
- The entire system avoids that the buoy, in mooring condition, presents strong oscillations that caused a risk for the people's and ship safety





- Modularity
- ► Multi-Lever System
- Stability and safety



# Modularity



## Multi-Lever System



### Stability and Safety



Malaysia 2005

Diameter: 5.8 m

Height: 2 m



Italy 2008

Diameter: 5.8 m

Height: 3 m

SWL: 250 t



Cameroun 2008

Diameter: 4.3 m

Height: 2.2 m

SWL: 90 t



Albania 2008

Diameter: 4.3 m

Height: 1.1 m

SWL: 60 t





Venezuela 2008

Diameter: 4.3 m

Height: 2.2 m



Italy 2009

Diameter: 5.8 m

Height: 2.2 m

SWL: 300 t





Malaysia 2009

Refurbishment of the previous buoys



Venezuela 2010

Diameter: 4.3 m

Height: 2.2 m



Tenerife 2010

Diameter: 5 m

Height: 2.2 m

SWL: 150 t



Italy 2010

Diameter: 4.3 m

Height: 1.1 m

SWL: 50 t



Malaysia 2012

Diameter: 5.8 m

Height: 2.5 m



Malaysia 2014

Diameter: 5.8 m

Height: 2.5 m



Angola 2015

Diameter: 5.8 m

Height: 2 m

SWL: 120 t





Italy 2016

Diameter: 4.3 m

Heigh