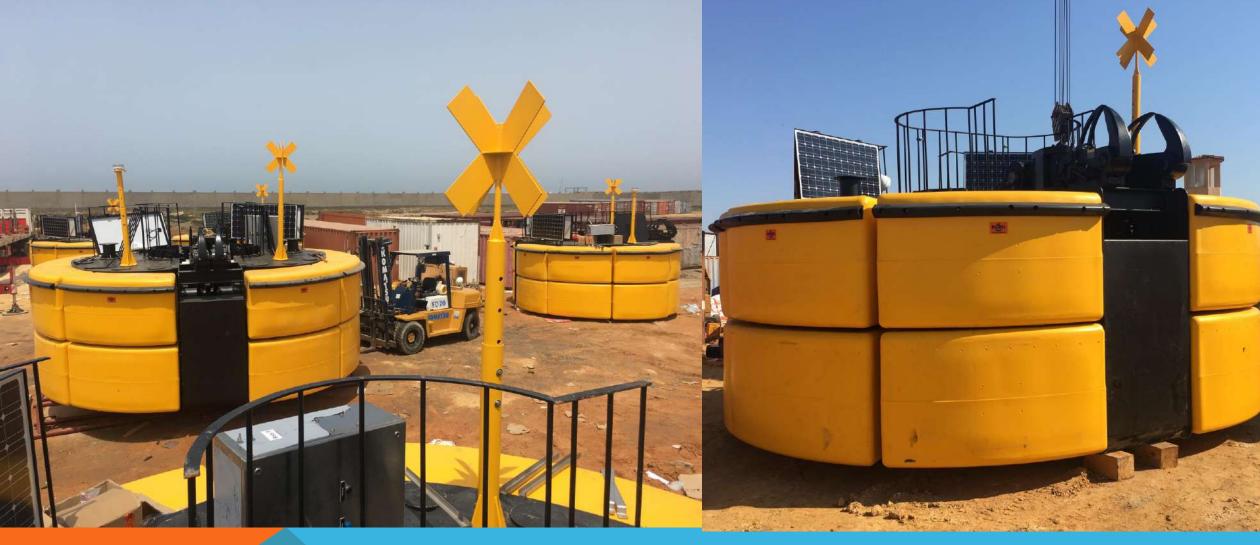

Height: 1.1 m

SWL: 80 t

Egypt 2017

Diameter: 5.0 m

Height: 2.2 m

SWL: 180 t

Panama 2018

Diameter: 5.8 m

Height: 2 m

Panama 2018

Diameter: 5.8 m

Height: 2 m

Panama 2018

Diameter: 5.8 m

Height: 2 m