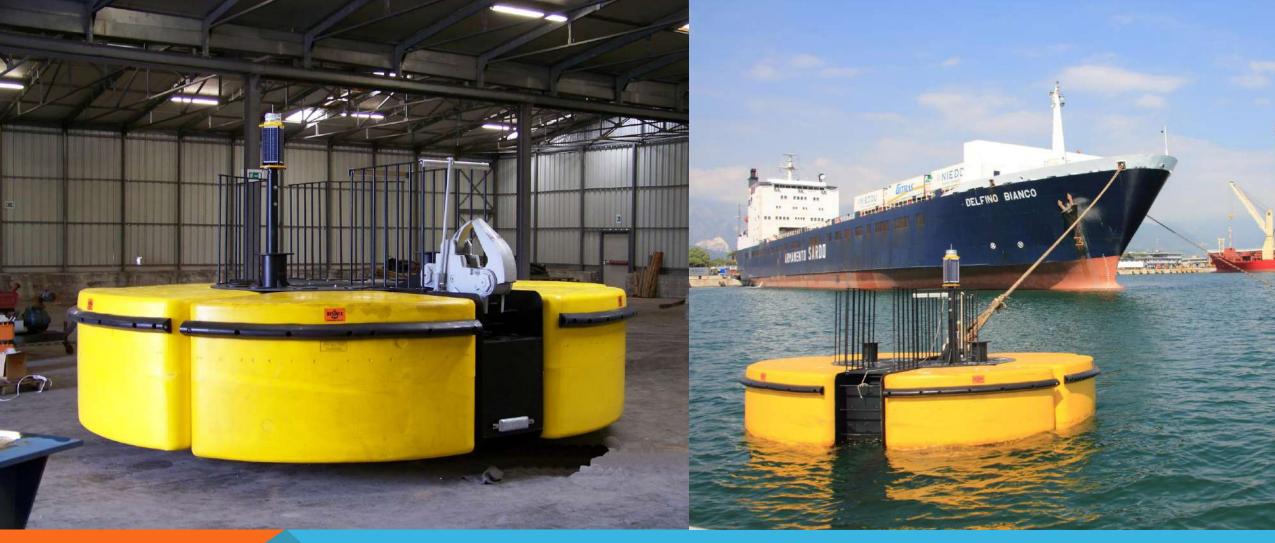

#### What is a catamaran buoy?

- ► It is a mooring buoy, patented by Resinex at the end of 80', designed with a unique leverage system (Multi-Lever System) in order to balance the ship mooring tension so that the buoy mantains the horizontal position, also under the worst working condition.
- ► The system, during the years, has evolved in terms of materials and engineering solutions that has always increased more the product safety and the quality.

### Which are the advantages compared to the traditional mooring buoys?

- ▶ It guarantees the maximum safety for the operators and in the case of emergency
- The entire system avoids that the buoy, in mooring condition, presents strong oscillations that caused a risk for the people's and ship safety