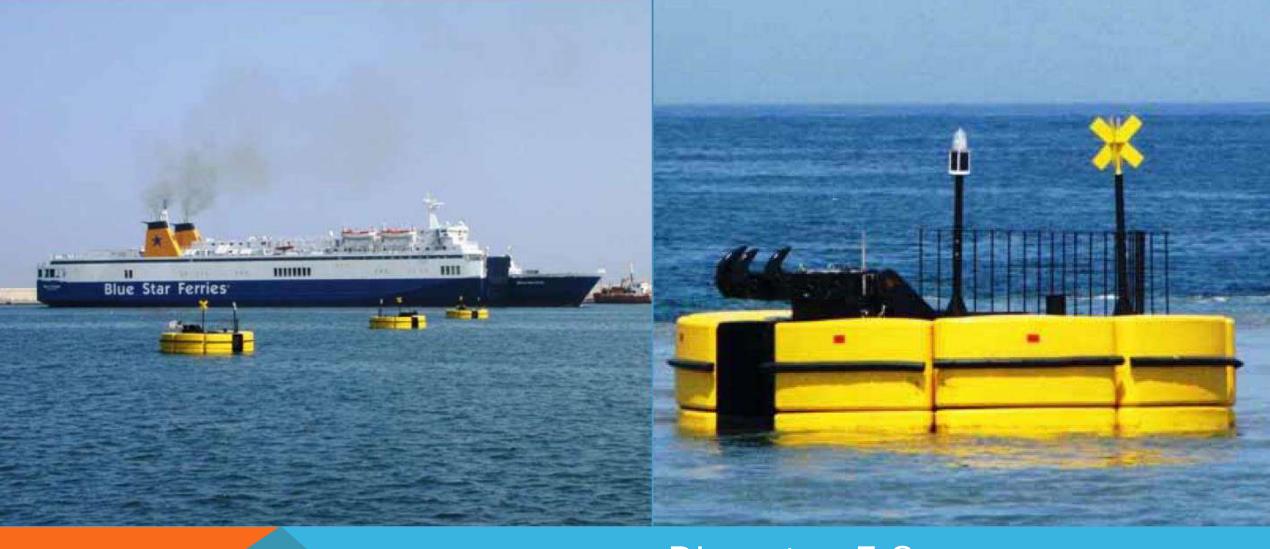

Italy 2010

Diameter: 4.3 m

Height: 1.1 m

SWL: 50 t

Malaysia 2012

Diameter: 5.8 m

Height: 2.5 m

Malaysia 2014