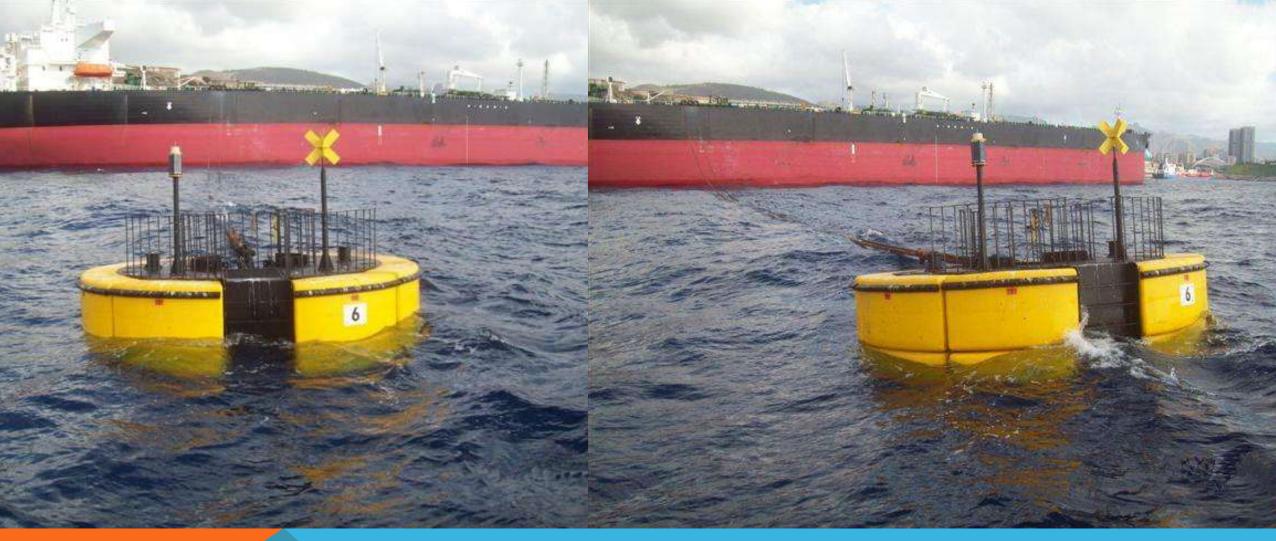

### Which are the advantages compared to the traditional mooring buoys?

- ▶ It guarantees the maximum safety for the operators and in the case of emergency
- The entire system avoids that the buoy, in mooring condition, presents strong oscillations that caused a risk for the people's and ship safety

### Stability and Safety

Malaysia 2005

Diameter: 5.8 m

Height: 2 m

Italy 2008

Diameter: 5.8 m

Height: 3 m

SWL: 250 t