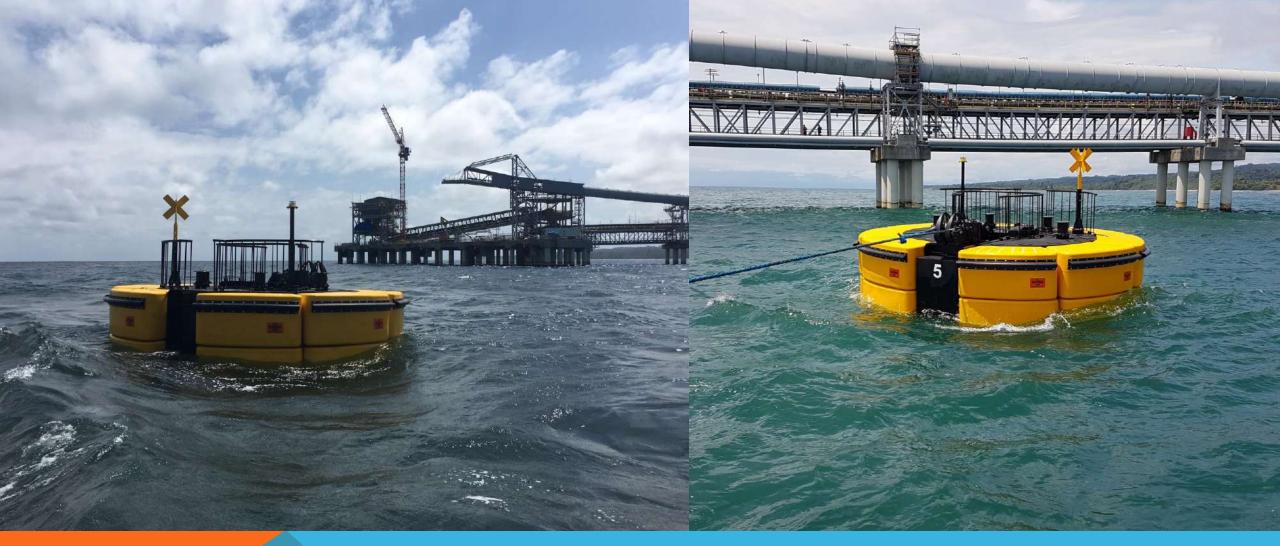

Height: 1.1 m

SWL: 80 t

Egypt 2017

Diameter: 5.0 m

Height: 2.2 m

SWL: 180 t

Panama 2018

Diameter: 5.8 m

Height: 2 m

Panama 2018

Diameter: 5.8 m

Height: 2 m

Panama 2018

Diameter: 5.8 m

Height: 2 m