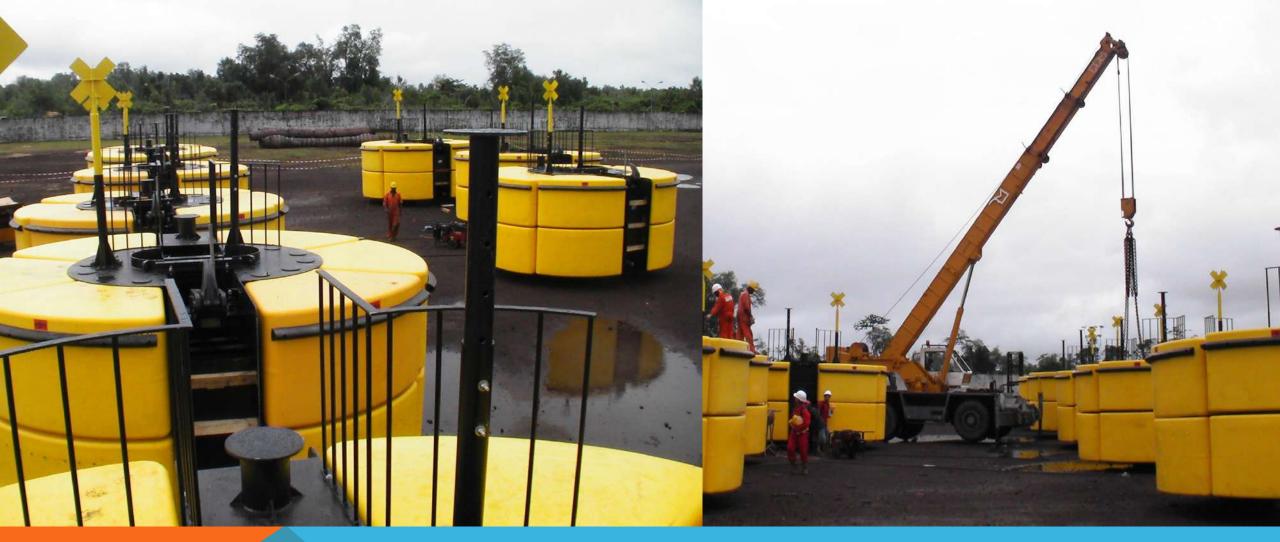

### Stability and Safety

Malaysia 2005

Diameter: 5.8 m

Height: 2 m

Italy 2008

Diameter: 5.8 m

Height: 3 m

SWL: 250 t