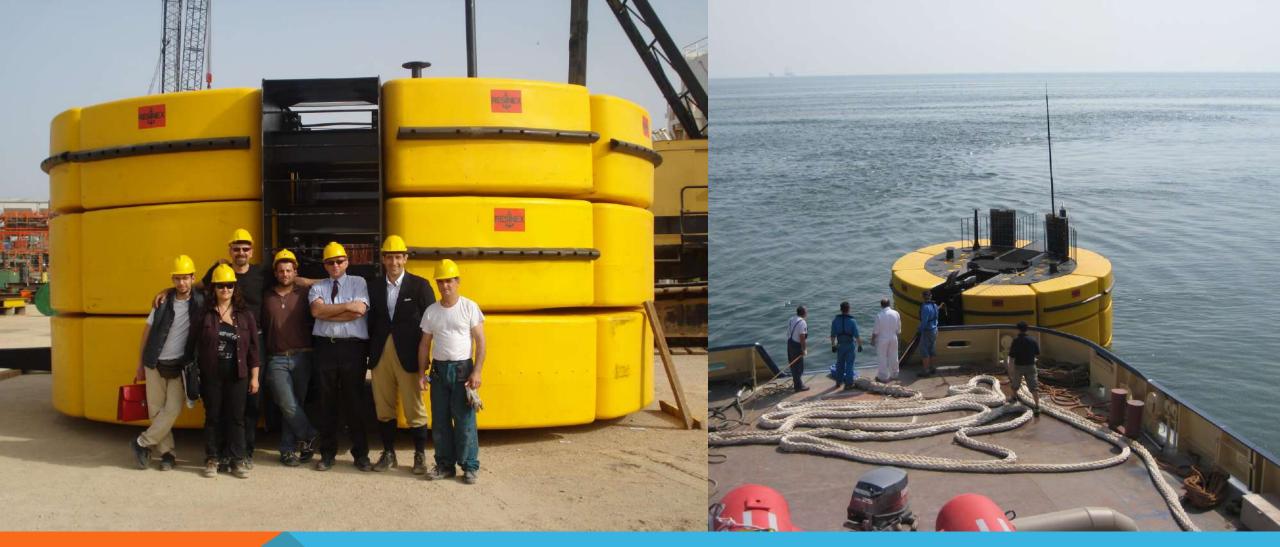

#### What is a catamaran buoy?

- ► It is a mooring buoy, patented by Resinex at the end of 80', designed with a unique leverage system (Multi-Lever System) in order to balance the ship mooring tension so that the buoy mantains the horizontal position, also under the worst working condition.
- ► The system, during the years, has evolved in terms of materials and engineering solutions that has always increased more the product safety and the quality.