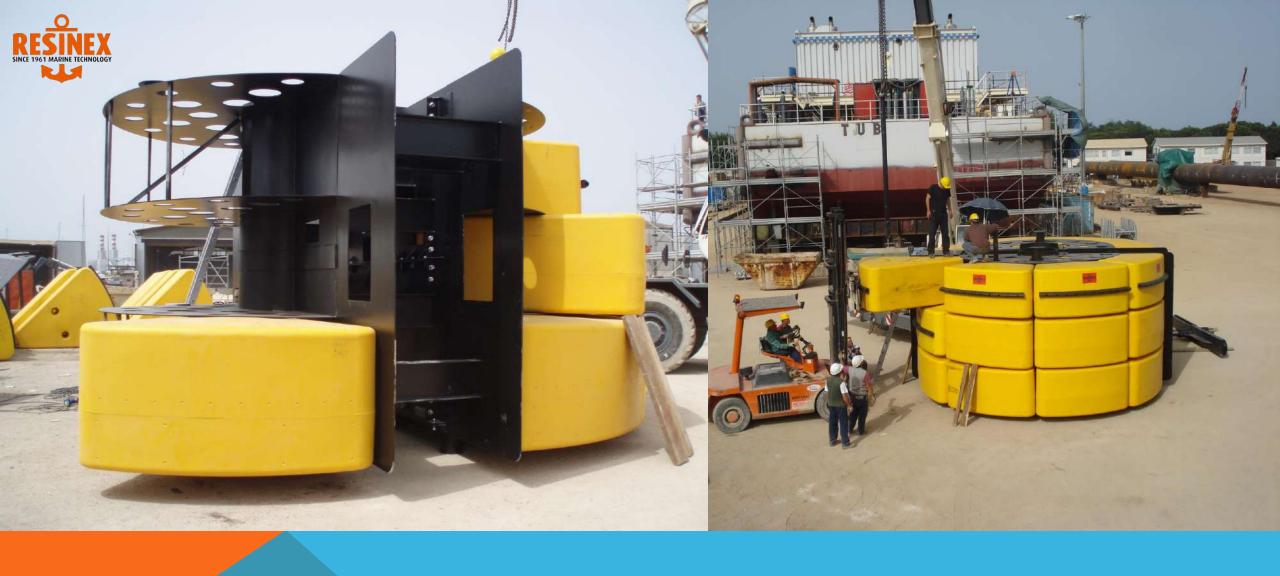

# Modularity

## Multi-Lever System

### Stability and Safety

Malaysia 2005

Diameter: 5.8 m

Height: 2 m

Italy 2008

Diameter: 5.8 m

Height: 3 m

SWL: 250 t