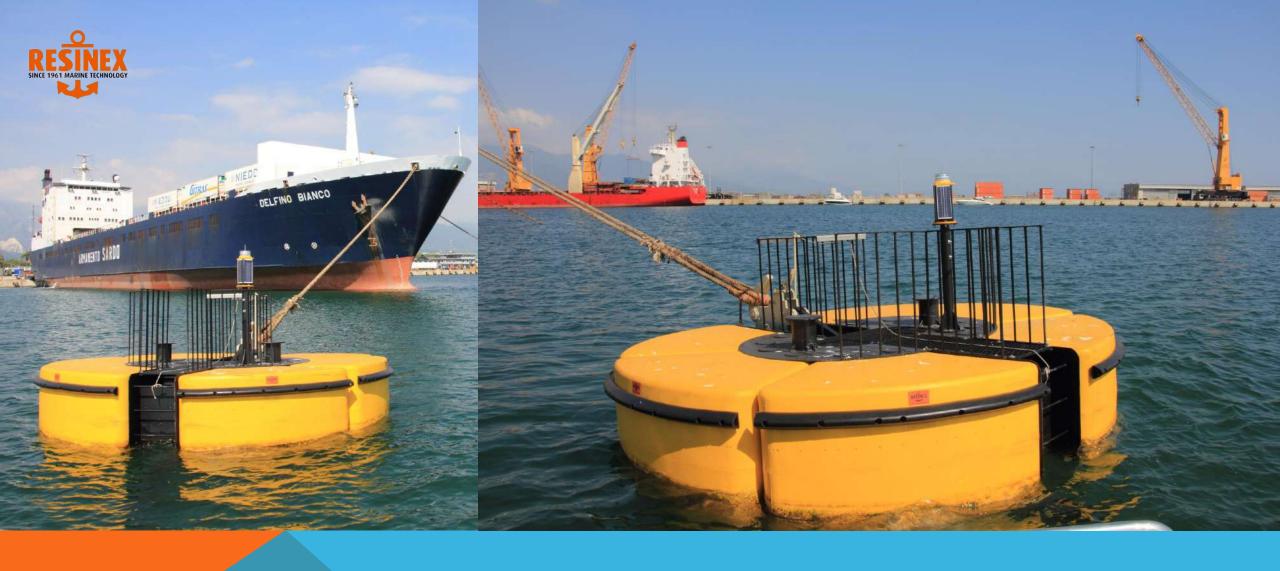

### Which are the advantages compared to the traditional mooring buoys?

- ▶ It guarantees the maximum safety for the operators and in the case of emergency
- The entire system avoids that the buoy, in mooring condition, presents strong oscillations that caused a risk for the people's and ship safety

### Stability and Safety

Malaysia 2005

Diameter: 5.8 m

Height: 2 m

Italy 2008

Diameter: 5.8 m

Height: 3 m

SWL: 250 t