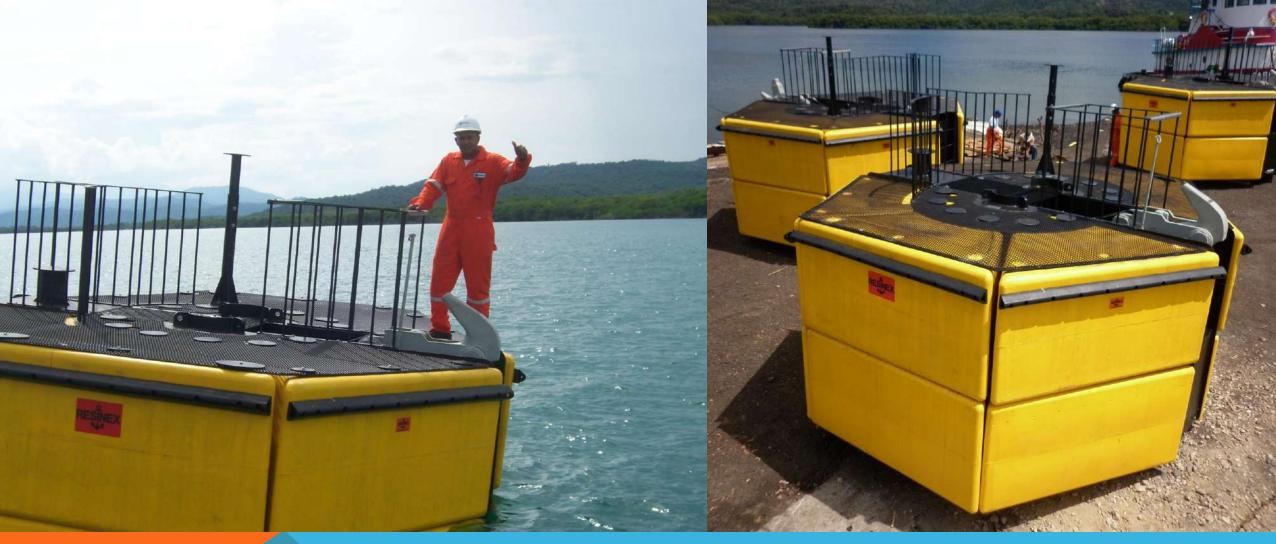

ages compared to the traditional mooring buoys?

- ▶ It guarantees the maximum safety for the operators and in the case of emergency
- The entire system avoids that the buoy, in mooring condition, presents strong oscillations that caused a risk for the people's and ship safety





- Modularity
- ► Multi-Lever System
- Stability and safety



# Modularity



## Multi-Lever System



### Stability and Safety



Malaysia 2005

Diameter: 5.8 m

Height: 2 m



Italy 2008

Diameter: 5.8 m

Height: 3 m

SWL: 250 t



Cameroun 2008

Diameter: 4.3 m

Height: 2.2 m

SWL: 90 t



Albania 2008

Diameter: 4.3 m

Height: 1.1 m

SWL: 60 t





Venezuela 2008

Diameter: 4.3 m

Height: 2.2 m



Italy 2009

Diameter: 5.8 m

Height: 2.2 m

SWL: 300 t





Malaysia 2009

Refurbishment of the previous buoys



Venezuela 2010

Diameter: 4.3 m

Height: 2.2 m



Tenerife 2010

Diameter: 5 m

Height: 2.2 m

SWL: 150 t



Italy 2010

Diameter: 4.3 m

Height: 1.1 m

SWL: 50 t



Malaysia 2012

Diameter: 5.8 m

Height: 2.5 m



Malaysia 2014

Diameter: 5.8 m

Height: 2.5 m



Angola 2015

Diameter: 5.8 m

Height: 2 m

SWL: 120 t





Italy 2016

Diameter: 4.3 m

Height: 1.1 m

SWL: 80 t



Egypt 2017

Diameter: 5.0 m

Height: 2.2 m

SWL: 180 t



Panama 2018

Diameter: 5.8 m

Height: 2 m



Panama 2018

Diameter: 5.8 m

Height: 2 m



Panama 2018

Diameter: 5.8 m

Height: 2 m