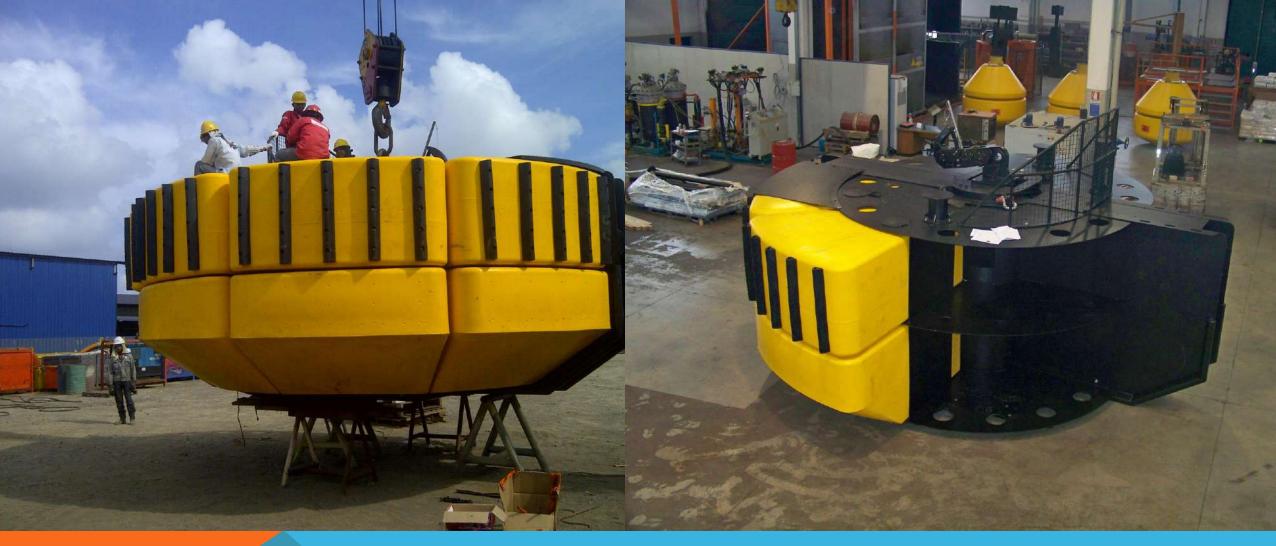

### Stability and Safety

Malaysia 2005

Diameter: 5.8 m

Height: 2 m

Italy 2008

Diameter: 5.8 m

Height: 3 m

SWL: 250 t

Cameroun 2008

Diameter: 4.3 m

Height: 2.2 m

SWL: 90 t

Albania 2008

Diameter: 4.3 m

Height: 1.1 m

SWL: 60 t